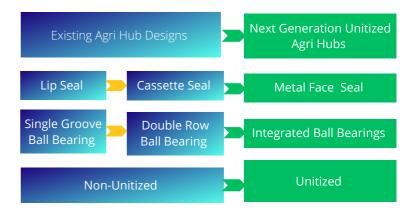

## NEXT-GENERATION UNITIZED AGRICULTURAL HUBS

sales@sapparts.com

www.sapparts.com

## SAP Agri Hubs Existing v/s New Topography

| Factor                  | GEN-1 | GEN-4      |
|-------------------------|-------|------------|
| Sealing Effectiveness   | х     | $\bigcirc$ |
| Ease of Assembly        | Х     | $\oslash$  |
| Bearing Integration     | х     | $\oslash$  |
| Performance Life        | х     | $\odot$    |
| Bearing Floating Action | х     | $\oslash$  |

## Qualitative Benefits for OEMs -

| Factor                      | Conventional Hubs | SAP - Agri Hubs                                          |
|-----------------------------|-------------------|----------------------------------------------------------|
| Assembly                    | Non Unitized Hubs | Unitized Concept                                         |
| Sourcing                    | Multiple Sourcing | Single Sourcing<br>vendor                                |
| Engineering<br>Capabilities | Customer Design   | SAP Parts Design                                         |
| Testing                     | Customers Scope   | SAP Parts Integrated<br>Testing Bench & Field<br>Testing |

## "Next-Gen Unitized SAP Agri Hubs"-